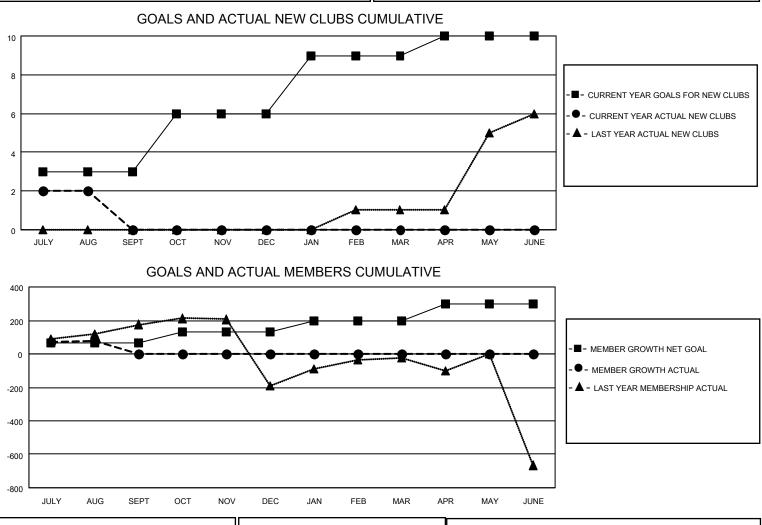

## LOCATION INDIA

District 324 M

Results as of: 8/31/2023

| Clubs                 |               |           |               | Members               |                          |                         |                                                    |
|-----------------------|---------------|-----------|---------------|-----------------------|--------------------------|-------------------------|----------------------------------------------------|
| RESULTS FOR 2023-2024 |               |           |               | RESULTS FOR 2023-2024 |                          |                         |                                                    |
| QUARTER               | NEW CLUB GOAL | NEW CLUBS | DROPPED CLUBS | QUARTER ME            | EMBER GROWTH NET<br>GOAL | MEMBER GROWTH<br>ACTUAL | DROPPED<br>MEMBERS ACTUAL<br>(including transfers) |
| JULY/AUG/SEPT         | 3             | 2         | 1             | JULY/AUG/SEPT         | 65                       | 246                     | 127                                                |
| OCT/NOV/DEC           | 3             | 0         | 0             | OCT/NOV/DEC           | 65                       | 0                       | 0                                                  |
| JAN/FEB/MAR           | 3             | 0         | 0             | JAN/FEB/MAR           | 65                       | 0                       | 0                                                  |
| APR/MAY/JUNE          | 1             | 0         | 0             | APR/MAY/JUNE          | 105                      | 0                       | 0                                                  |